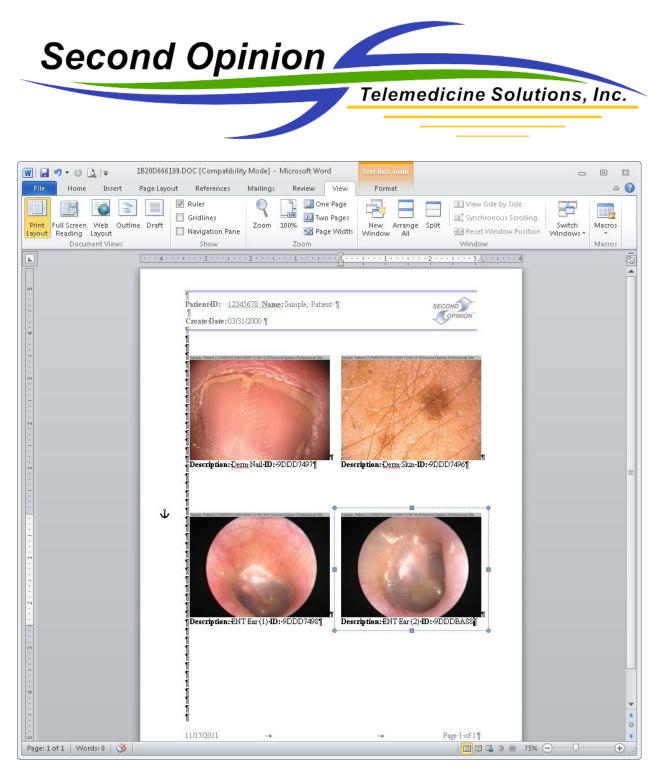

## **Print Images with Narratives**

To print images with narratives, select the desired images and run the WordReport Images 4 Up report. This WordReport can be accessed two different ways; in the Reports section of the New Document dialog box or by running the WordReport Manager and selecting the report Images 4 Up.