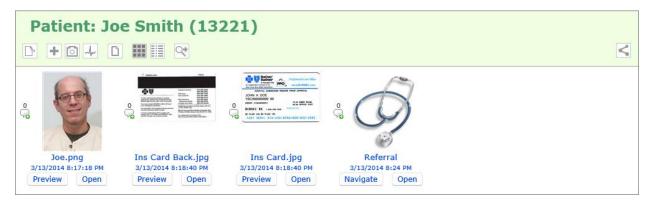

Below is a sample of a completed Referral. It contains the associated Referral documents and a completed Consultation.

Second Opinion Telemedicine Solutions, Inc. SOE-Using-Referrals v.1

Once you have a Patient folder open, click the *Add Document* button and choose Referral.