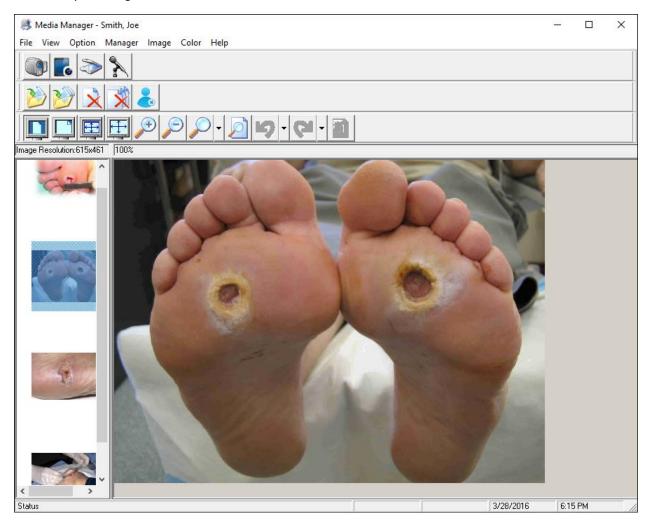

The Referral is then saved and opened in a new tab.

Once the Referral has been opened, content can be added. Files can be uploaded, forms added, images captured directly from imaging devices or medical scopes and vital signs captured from devices or manually entered. To capture images from local devices, the MultiMedia Manager capture engine add-in must be installed on the local computing device. To capture vitals from local devices, the Vital Sign Manager add-in must be installed on the local computing device. Currently these add-ins only support devices running the Windows operating systems.

Add New Document, Launch Capture Engine, Launch Vital Sign Engine

Clicking the *New Document* icon launches the new document window.

Clicking the *Launch Capture Engine* icon launches the MultiMedia Capture Engine. Once the images and/or video clips are accepted, they are automatically uploaded to the specific location where the *Launch Capture Engine* icon was clicked.