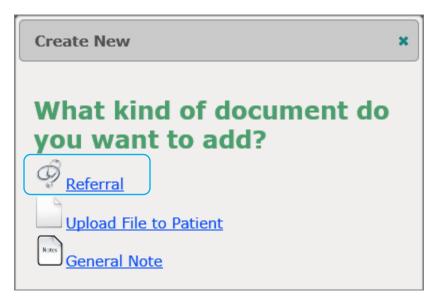

The Referral is then saved and opened in a new tab.

Once the Referral has been opened, content can be added. Files can be uploaded, forms added, images captured directly from imaging devices or medical scopes and vital signs captured from devices or manually entered. To capture images from local devices, the MultiMedia Manager capture engine add-in must be installed on the local computing device. To capture vitals from local devices, the Vital Sign Manager add-in must be installed on the local computing device. Currently these add-ins only support devices running the Windows operating systems.

Add New Document, Launch Capture Engine, Launch Vital Sign Engine

Clicking the *New Document* icon launches the new document window.

Clicking the *Launch Capture Engine* icon launches the MultiMedia Capture Engine. Once the images and/or video clips are accepted, they are automatically uploaded to the specific location where the *Launch Capture Engine* icon was clicked.