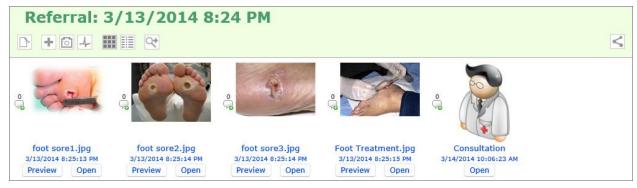

Below is a sample of a completed Referral. It contains the associated Referral documents and a completed Consultation.

Second Opinion Telemedicine Solutions, Inc. SOE-Using-Referrals v.1

Once you have a Patient folder open, click the *Add Document* button and choose Referral.