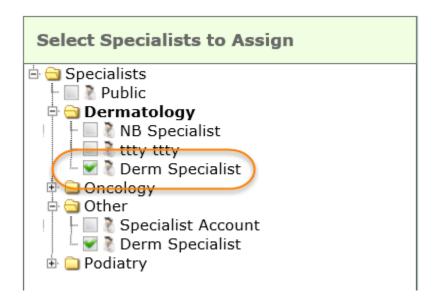

Doctors are then assigned to the Referral. If a Referral is not assigned, it will be classified as Unassigned and Coordinators of the system will be notified so they can assign it to the appropriate Specialist(s). Once a Specialist has reviewed the contents of the Referral, they can create a Consultation, re-assign the case to a different Specialist or un-assign themselves from the case. Coordinators for the specific medical specialty selected in the Referral and the User who created the Referral are notified each time the state of the Referral changes. It is up to them to manage the Referral through the entire process.