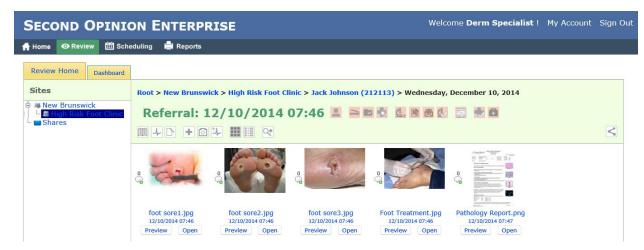

Below is a sample of a completed Referral. It contains the associated Referral documents and a completed Consultation.

Second Opinion Telemedicine Solutions, Inc. SOE-Using-Referrals v.1

Once you have a Patient folder open, click the *Add Document* button and choose Referral.